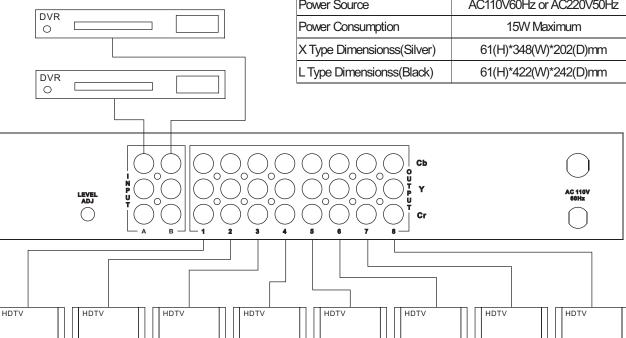

It support 2 Video input and provides 8 output to HDTVs, LCD TVs, PDP TVs. And this 8 outlet distribution amp supporting Cable runs up to 200ft. The signal is as clean as the input signal.

Oarsman's YC-8X can be together for an unlimited number of television connections. User can expand the quantity depend on what they need in actual condition. Also user can take it as a common quality A/V to use it.

## **SPECIFICATIONS**

| Bandwidth                  | 10Hz~150MHz                  |
|----------------------------|------------------------------|
| Gain                       | 6dB                          |
| Input Level                | 1Vp-p                        |
| Output Level               | 1Vp-p                        |
| Input Port                 | 2 Component YPrPb(YCrCb) IN  |
| Output Port                | 8 Component YPrPb(YCrCb) OUT |
| Input Connector/ Impedance | Gold RCA JACK / 75ohm        |
| Output Connector/Impedance | Gold RCA JACK / 75ohm        |
| Power Source               | AC110V60Hz or AC220V50Hz     |
| Power Consumption          | 15W Maximum                  |
| X Type Dimensionss(Silver) | 61(H)*348(W)*202(D)mm        |
| L Type Dimensionss(Black)  | 61(H)*422(W)*242(D)mm        |