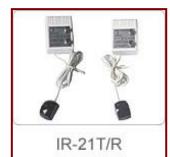

### Wired IR extension system

IR-21 & IR-27 Series

#### **Features:**

- Wired IR remote control signal extension system
- Sending remote signal via Cables
- Carrier frequency: 11MHz
- Plastic IR extender housing, small size