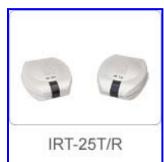

## Wireless IR extension system IR-25 & IR-29 Series

#### **Features:**

- IR remote control signal extending by UHF
- Can control any AV equipments through walls
- Carrier frequency: 433.92MHz
- Maximum operation range : up to 50m at open site

| IR Receiver              | IR-21R       | IR-27R       | IR-25R      | IR-29R       |
|--------------------------|--------------|--------------|-------------|--------------|
| Infrared Frequency Input | 35~41KHz     | 35~41KHz     | 35~41KHz    | 35~41KHz     |
| IR Receiving Range       | <u>≥</u> 5m  | ≥5m          | ≧8m         | ≥8m          |
| Carrier Frequency        | 11MHz-ASK    | 11MHz-ASK    | 433.92MHz   | 433.92MHz    |
| Control Level adjustable | 0~10dBuV     | 0~10dBuV     |             |              |
| Power Supply             | 12VDC, 100mA | 12VDC, 100mA | 9VDC, 150mA | 12VDC, 100mA |