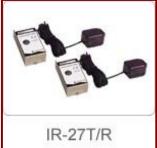

### Wired IR extension system

IR-21 & IR-27 Series

#### **Features:**

- Wired IR remote control signal extension system
- Sending remote signal via Cables
- Carrier frequency: 11MHz
- Plastic IR extender housing, small size