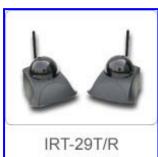

## Wireless IR extension system IR-25 & IR-29 Series

#### **Features:**

- IR remote control signal extending by UHF
- Can control any AV equipments through walls
- Carrier frequency: 433.92MHz
- Maximum operation range : up to 50m at open site

| IR Receiver              | IR-21R       | IR-27R       | IR-25R      | IR-29R       |
|--------------------------|--------------|--------------|-------------|--------------|
| Infrared Frequency Input | 35~41KHz     | 35~41KHz     | 35~41KHz    | 35~41KHz     |
| IR Receiving Range       | <u>≥</u> 5m  | ≥5m          | ≧8m         | ≥8m          |
| Carrier Frequency        | 11MHz-ASK    | 11MHz-ASK    | 433.92MHz   | 433.92MHz    |
| Control Level adjustable | 0~10dBuV     | 0~10dBuV     |             |              |
| Power Supply             | 12VDC, 100mA | 12VDC, 100mA | 9VDC, 150mA | 12VDC, 100mA |